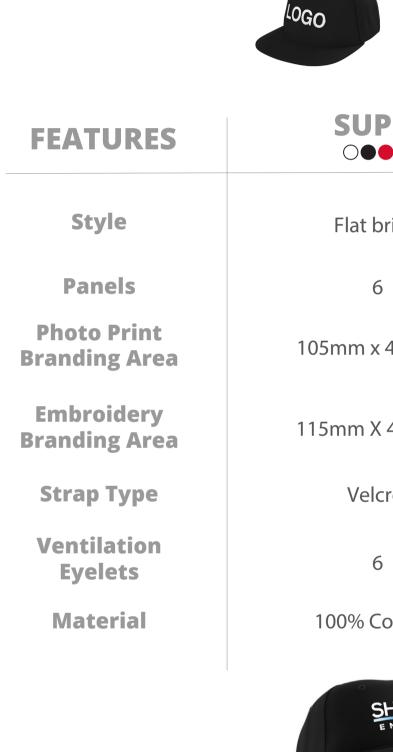

## CAP STYLE GUIDE

| FEATURES                     | SUPER        | CRUISE                  | SPRINTER O                  | SHADE           | DRIFT               | COSY                        |
|------------------------------|--------------|-------------------------|-----------------------------|-----------------|---------------------|-----------------------------|
| Style                        | Flat brim    | Classic visor cap style | Classic 5 panel sports cap  | Modern flat top | Stylish washed look | Comfortable, flexible fit   |
| Panels                       | 6            | -                       | 5                           | -               | 6                   | -                           |
| Photo Print<br>Branding Area | 105mm x 45mm | 105mm x 45mm            | 105mm x 45mm                | 105mm x 45mm    | 105mm x 45mm        | -                           |
| Embroidery<br>Branding Area  | 115mm X 45mm | 115mm X 45mm            | -                           | 115mm X 45mm    | 115mm X 45mm        | 115mm X 40mm                |
| Strap Type                   | Velcro       | Velcro                  | Velcro                      | Velcro          | Metal               | -                           |
| Ventilation<br>Eyelets       | 6            | -                       | -                           | 4               | 6                   | -                           |
| Material                     | 100% Cotton  | Polyester               | 100% quick dry<br>polyester | 100% Cotton     | 100% Cotton         | Soft acrylic-fiber material |
|                              | SHARCENERGY  | access                  | ComAp                       | Sopa            | BEESSPORT           | TINEXT                      |