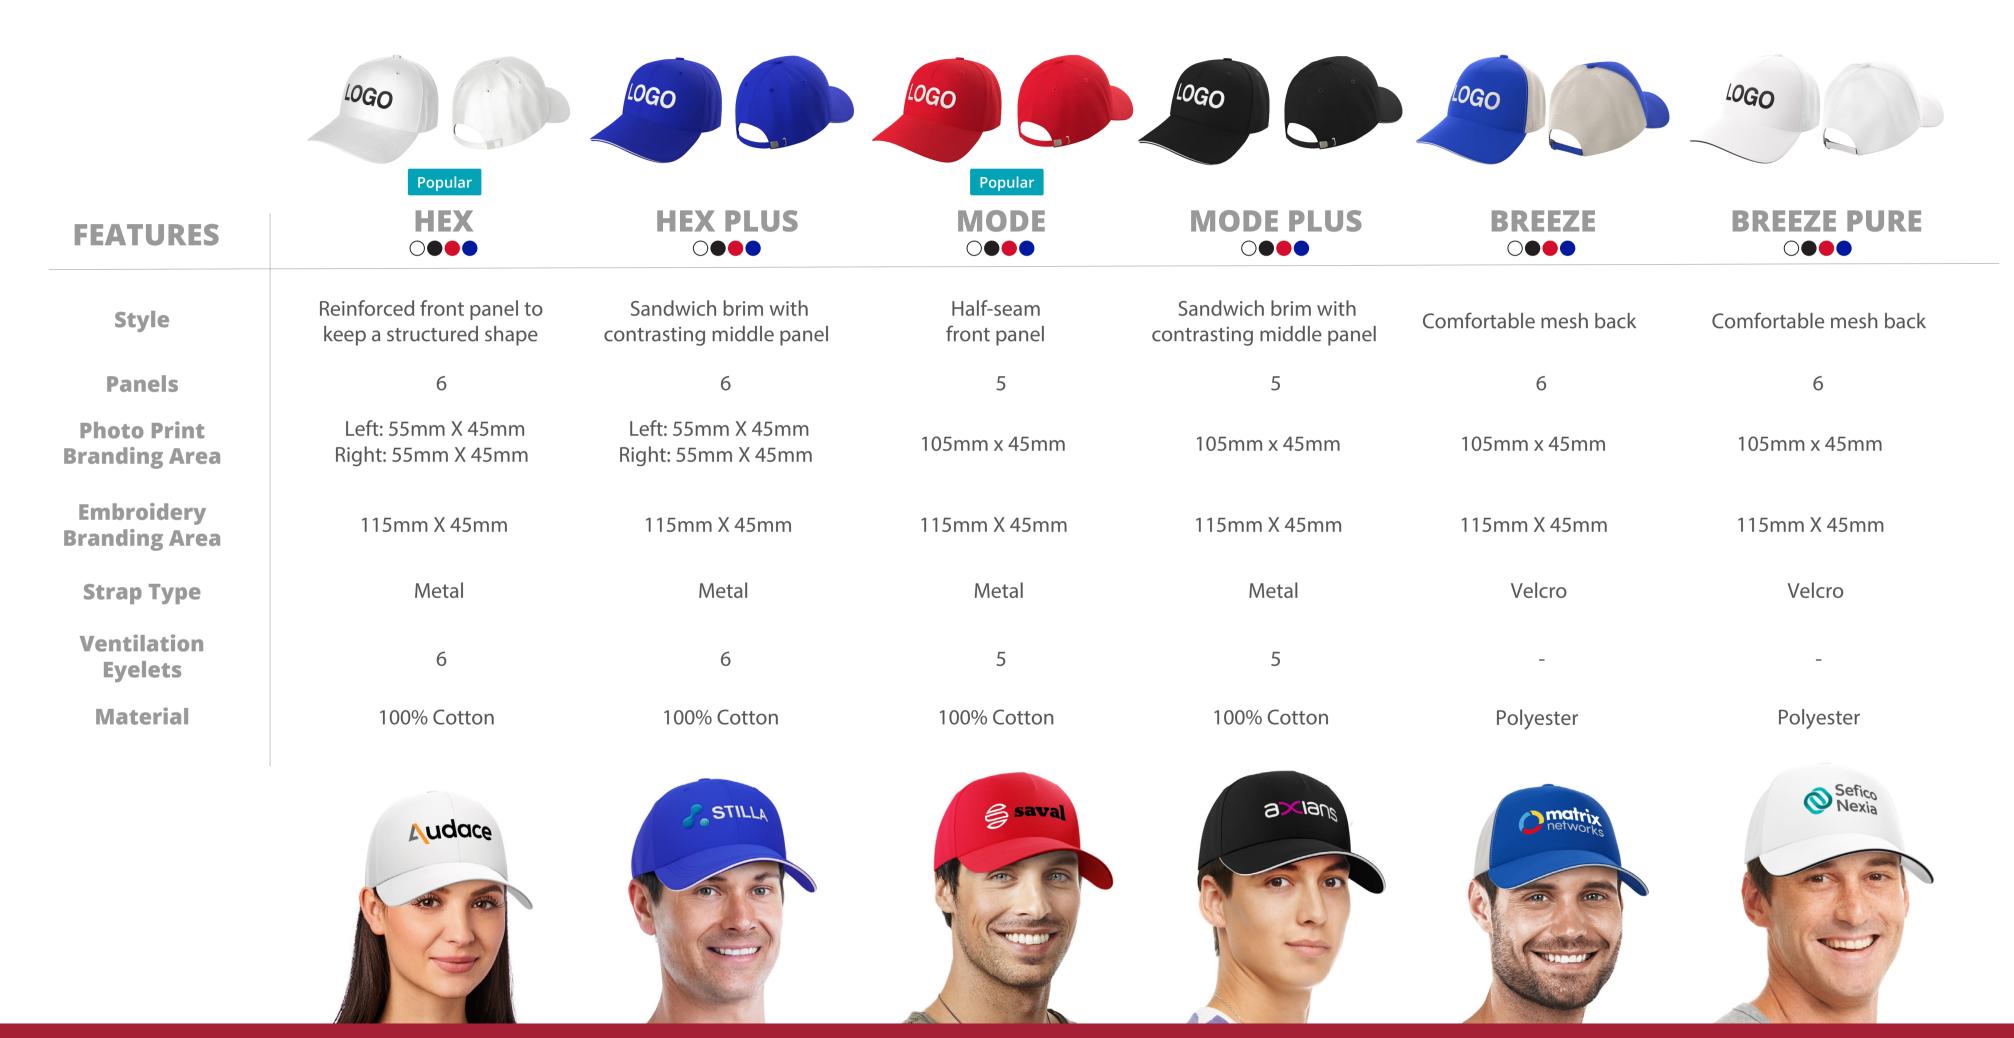

## CAP STYLE GUIDE

| FEATURES                     | SUPER        | CRUISE                  | SPRINTER O                  | SHADE           | DRIFT               | COSY                        |
|------------------------------|--------------|-------------------------|-----------------------------|-----------------|---------------------|-----------------------------|
| Style                        | Flat brim    | Classic visor cap style | Classic 5 panel sports cap  | Modern flat top | Stylish washed look | Comfortable, flexible fit   |
| Panels                       | 6            | -                       | 5                           | -               | 6                   | -                           |
| Photo Print<br>Branding Area | 105mm x 45mm | 105mm x 45mm            | 105mm x 45mm                | 105mm x 45mm    | 105mm x 45mm        | -                           |
| Embroidery<br>Branding Area  | 115mm X 45mm | 115mm X 45mm            | -                           | 115mm X 45mm    | 115mm X 45mm        | 115mm X 40mm                |
| Strap Type                   | Velcro       | Velcro                  | Velcro                      | Velcro          | Metal               | -                           |
| Ventilation<br>Eyelets       | 6            | -                       | -                           | 4               | 6                   | -                           |
| Material                     | 100% Cotton  | Polyester               | 100% quick dry<br>polyester | 100% Cotton     | 100% Cotton         | Soft acrylic-fiber material |
|                              | SHARCENERGY  | access                  | ComAp                       | Sopa            | BEESSPORT           | TINEXT                      |